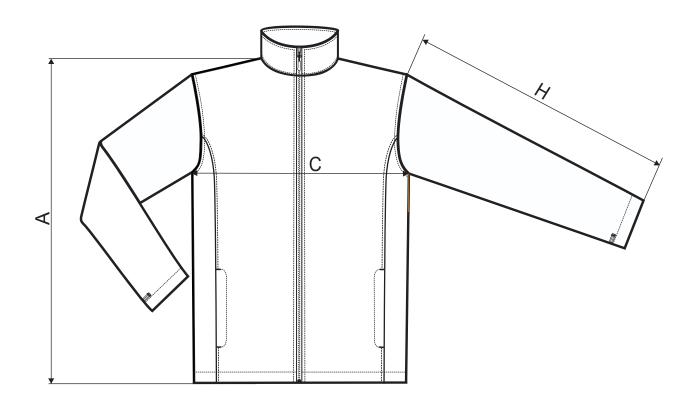

#### **PAGE 2 OF 2 - INNERFLEECE**

| size | S  | М  | L  | XL | 2XL | 3XL |  |
|------|----|----|----|----|-----|-----|--|
| Α    | 65 | 68 | 71 | 74 | 78  | 78  |  |
| С    | 50 | 54 | 58 | 62 | 66  | 71  |  |
| Н    | 63 | 65 | 67 | 69 | 71  | 71  |  |

All size specifications listed are in cm. Accepted tolerance of up to  $\pm$  5%.

### **Innerfleece**