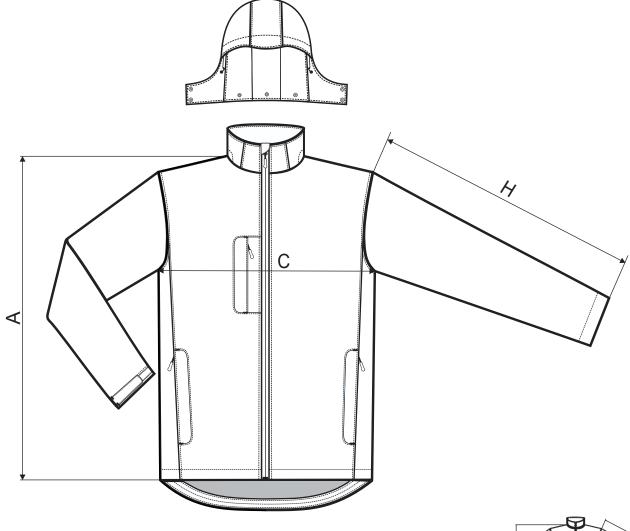

#### **PAGE 1 OF 2 - UPPER JACKET**

| size | S  | М  | L  | XL | 2XL | 3XL |
|------|----|----|----|----|-----|-----|
| Α    | 67 | 70 | 73 | 76 | 80  | 80  |
| С    | 52 | 56 | 60 | 64 | 68  | 73  |
| Н    | 65 | 67 | 69 | 71 | 73  | 73  |

All size specifications listed are in cm. Accepted tolerance of up to  $\pm$  5%.

## **①** Upper jacket

Scroll to next page to see size specification of Innerfleece